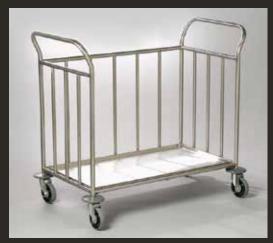

#### **Transportation Trolley**

1200 x 600 x 900mm Stainless steel construction 3 shelves with rails to three sides 125mmØ castors