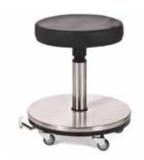

750 x 490mm Height range 740–1140mm Stainless steel construction Reinforced shelf 2 x 75mmØ castors Radiolucent top

AX260 Lithotomy Table – Adjustable Height

750 x 490mm 4 x 75mmØ castors

AX262 Surgeon Stool Hand Operated Height 530–710mm No backrest