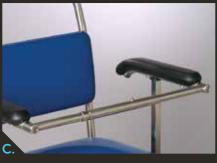

#### Shower Chair (pictured above)

The shower chair offers a three position drop down armrest, a non-slip retracting footrest fitted with an anti-tilt bracket and comes with a seamless, soft padded seat and backrest. The shower chair's slim line design is made of stainless steel and is fitted with water resistant precision bearing castors which offers excellent manoeuvrability.

#### Features

- Seat width 440mm
- Seamless padded seat and backrest
- Bed pan holder
- Padded arm rest
- Locking castors
- Stainless steel construction

#### Options

- Oxygen cylinder holder and clamp
- IV pole and clamp
- Hinged seat
- Safety arms wrap around

AX433 Shower Chair Seat width 600mm Drop arms Weight capacity 175kg