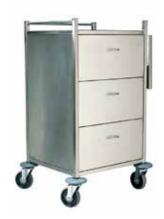

## Instrument Trolleys

Axis Health instrument trolley design methods are class leaders in providing high quality carts for the surgical and clinical environments.

With a focus on durability features such as double folded safety edges, under shelf bracing and castor mount inserts as standard. These ensure safety and stability at all times.

### Castors

100mm Precision bearing fork castors Soft grey rubber wheel, including 2 locking castors to the front

## Self-closing Drawer Runners

Full extension, easy glide ball bearing runners Automatic self-closing action

AX001-G1 Instrument Trolley 490 x 490 x 900mm 100mmØ castors; 2 x braking

AX003-G1 Instrument Trolley 600 x 490 x 900mm 100mmØ castors; 2 x braking