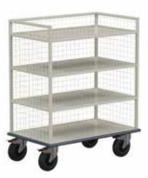

## Instrument Trolleys

Axis Health instrument trolley design methods are class leaders in providing high quality carts for the surgical and clinical environments.

With a focus on durability features such as double folded safety edges, under shelf bracing and castor mount inserts as standard. These ensure safety and stability at all times.

### Castors

100mm Precision bearing fork castors Soft grey rubber wheel, including 2 locking castors to the front