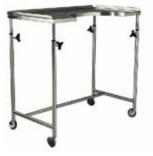

## Equipment Trolleys

The range of Equipment Trolleys is extensive and all trolleys are designed featuring a solid tubular frame which ensures rigidity at all times. This allows the drawers to be mounted securely and to operate efficiently. All drawer runner systems are full ball-bearing extension type featuring a soft self-closing mechanism to prevent the drawer from accidentally opening during transport.

As with the instrument trolleys, the shelves feature double fold and under shelf bracing for a stable work platform. Our range of Equipment Trolleys are available in all stainless steel or can be colour coordinated with powder coated drawers and panels.

All trolleys are fitted with 125mm precision bearing heavy duty castors (2 x locking castors) with optional corner buffers available.

AX108-G1 Resuscitation Trolley – Standard

750 x 490 x 900mm Stainless construction Self-closing drawer runners 4 Half drawers – 125mm deep 1 Full width drawer – 125mm deep Self-closing drawer runner 125mmØ castors; 2 x braking