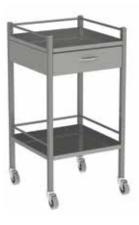

## Self-closing Drawer Runners

Full extension, easy glide ball bearing runners Automatic self-closing action

AX001-G1 Instrument Trolley 490 x 490 x 900mm 100mmØ castors; 2 x braking

AX003-G1 Instrument Trolley 600 x 490 x 900mm 100mmØ castors; 2 x braking