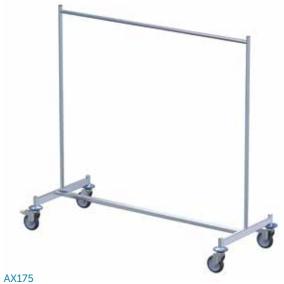

#### AX177 Lead Apron Rack

700 x 600 x 1420mm Stainless steel construction 12 apron hooks Corner buffers 125mmØ castors

Garment Rack 1600 x 600 x 1600mm Stainless steel construction

AX178 (not pictured) Coat Hangers