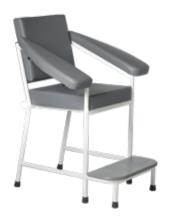

#### Shower Chair (pictured above)

The shower chair offers a three position drop down armrest, a non-slip retracting footrest fitted with an anti-tilt bracket and comes with a seamless, soft padded seat and backrest. The shower chair's slim line design is made of stainless steel and is fitted with water resistant precision bearing castors which offers excellent manoeuvrability.

#### Features

- Seat width 440mm
- Seamless padded seat and backrest
- Bed pan holder
- Padded arm rest
- Locking castors
- Stainless steel construction

#### Options

- Oxygen cylinder holder and clamp
- IV pole and clamp
- Hinged seat
- Safety arms wrap around

AX433 Shower Chair Seat width 600mm Drop arms Weight capacity 175kg