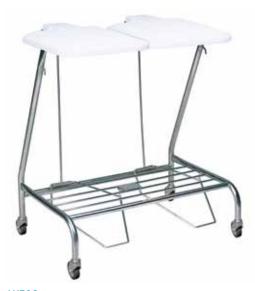

#### AX300 Double Linen Skip – Foot operated lid 780 x 540 x 850mm Stainless steel construction Foot operated PVC lid 75mmØ castors