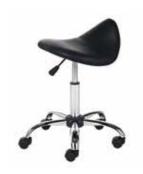

#### AX414CURT

Replacement curtain 3 fold

AX265 Surgeon Stool Hand Operated Height 530–710mm Backrest

AX2711 Saddle Stool Hand operated height adjustment Height range 530–730mm