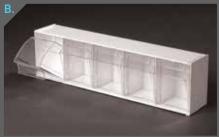

## B. AXS0010

### **1** Drawer Trolley

TTT106405-10101 1 x 100mm deep tray Dividers optional