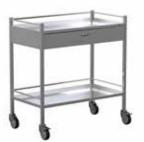

Instrument Trolley 750 x 490 x 900mm 100mmØ castors; 2 x braking

AX054-G1 Instrument Trolley 490 x 490 x 900mm Self-closing drawer runners 100mmØ castors; 2 x braking

AX066-G1 Instrument Trolley 490 x 490 x 900mm Self-closing drawer runners 100mmØ castors; 2 x braking

AX057-G1 Instrument Trolley 600 x 490 x 900mm Self-closing drawer runners 100mmØ castors; 2 x braking

AX060-G1 Instrument Trolley 750 x 490 x 900mm Self-closing drawer runners 100mmØ castors; 2 x braking