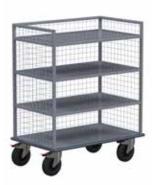

## Instrument Trolleys

Axis Health instrument trolley design methods are class leaders in providing high quality carts for the surgical and clinical environments.

With a focus on durability features such as double folded safety edges, under shelf bracing and castor mount inserts as standard. These ensure safety and stability at all times.

### Castors

100mm Precision bearing fork castors Soft grey rubber wheel, including 2 locking castors to the front