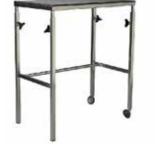

## Instrument Trolleys

Axis Health instrument trolley design methods are class leaders in providing high quality carts for the surgical and clinical environments.

With a focus on durability features such as double folded safety edges, under shelf bracing and castor mount inserts as standard. These ensure safety and stability at all times.

### Castors

100mm Precision bearing fork castors Soft grey rubber wheel, including 2 locking castors to the front