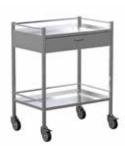

## Instrument Trolleys

Axis Health instrument trolley design methods are class leaders in providing high quality carts for the surgical and clinical environments.

With a focus on durability features such as double folded safety edges, under shelf bracing and castor mount inserts as standard. These ensure safety and stability at all times.

### Castors

100mm Precision bearing fork castors Soft grey rubber wheel, including 2 locking castors to the front

## Self-closing Drawer Runners

Full extension, easy glide ball bearing runners Automatic self-closing action

AX001-G1 Instrument Trolley 490 x 490 x 900mm 100mmØ castors; 2 x braking

AX003-G1 Instrument Trolley 600 x 490 x 900mm 100mmØ castors; 2 x braking