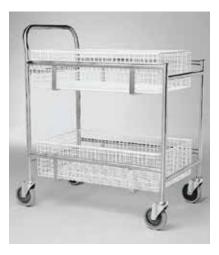

## Instrument Trolleys

Axis Health instrument trolley design methods are class leaders in providing high quality carts for the surgical and clinical environments.

With a focus on durability features such as double folded safety edges, under shelf bracing and castor mount inserts as standard. These ensure safety and stability at all times.

### Castors

100mm Precision bearing fork castors Soft grey rubber wheel, including 2 locking castors to the front

## Self-closing Drawer Runners

Full extension, easy glide ball bearing runners Automatic self-closing action

AX001-G1 Instrument Trolley 490 x 490 x 900mm 100mmØ castors; 2 x braking

AX003-G1 Instrument Trolley 600 x 490 x 900mm 100mmØ castors; 2 x braking