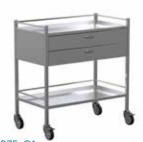

#### AX076-G1

Instrument Trolley 490 x 490 x 900mm Stainless steel construction Self-closing drawer runners 3 Drawers – 125mm deep 125mmØ castors; 2 x braking

| Other model | s available:                                |
|-------------|---------------------------------------------|
| AX077-G1    | 600 x 490 x 900mm<br>3 Drawers – 125mm deep |
| AX0780-G1   | 750 x 490 x 900mm<br>3 Drawers – 125mm deep |
| AX079-G1    | 900 x 490 x 900mm<br>3 Drawers – 125mm deep |