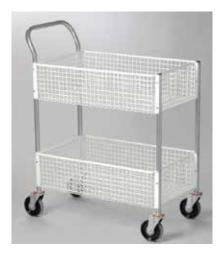

## Equipment Trolleys

The range of Equipment Trolleys is extensive and all trolleys are designed featuring a solid tubular frame which ensures rigidity at all times. This allows the drawers to be mounted securely and to operate efficiently. All drawer runner systems are full ball-bearing extension type featuring a soft self-closing mechanism to prevent the drawer from accidentally opening during transport.

As with the instrument trolleys, the shelves feature double fold and under shelf bracing for a stable work platform. Our range of Equipment Trolleys are available in all stainless steel or can be colour coordinated with powder coated drawers and panels.

All trolleys are fitted with 125mm precision bearing heavy duty castors (2 x locking castors) with optional corner buffers available.

AX108-G1 Resuscitation Trolley – Standard

750 x 490 x 900mm Stainless construction Self-closing drawer runners 4 Half drawers – 125mm deep 1 Full width drawer – 125mm deep Self-closing drawer runner 125mmØ castors; 2 x braking