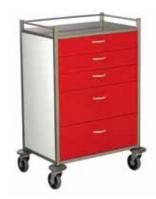

#### AX117-G1

Emergency Equipment Trolley 750 x 490 x 900mm Stainless steel frame Powder coated panels and drawers Self-closing drawer runners 4 Drawers – 105mm deep 1 Drawer – 225mm deep 125mmØ castors; 2 x braking

#### AX115-G1 Emergency Equipment Trolley

750 x 490 x 900mm Stainless steel frame Powder coated panels and drawers Self-closing drawer runners 5 Drawers – 125mm deep 125mmØ castors; 2 x braking