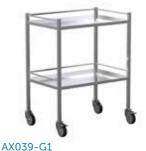

## Self-closing Drawer Runners

Full extension, easy glide ball bearing runners Automatic self-closing action

AX001-G1 Instrument Trolley 490 x 490 x 900mm 100mmØ castors; 2 x braking

AX003-G1 Instrument Trolley 600 x 490 x 900mm 100mmØ castors; 2 x braking

AX006-G1 Instrument Trolley 750 x 490 x 900mm 100mmØ castors; 2 x braking

AX033-G1 Instrument Trolley 490 x 490 x 900mm 100mmØ castors; 2 x braking

AX036 -G1 Instrument Trolley 600 x 490 x 900mm 100mmØ castors; 2 x braking