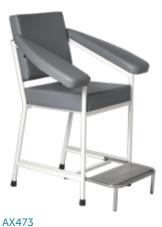

#### AX076

Instrument Trolley – 3 Drawer

490 x 490 x 900mm Stainless steel construction Self-closing drawer runners 125mmØ castors; 2 x locking

AX468 Blood Collection Chair 800 x 1050 x 750mm Powder coated finish

**Blood Collection Chair** Stainless steel Sliding Footrest 800 x 1050 x 750mm Powder coated finish

AX262 Surgeon Stool Hand Operated Height 530–710mm No backrest