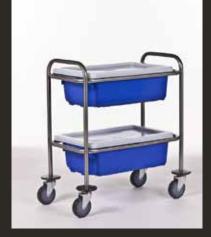

## Instrument Trolleys

Axis Health instrument trolley design methods are class leaders in providing high quality carts for the surgical and clinical environments.

With a focus on durability features such as double folded safety edges, under shelf bracing and castor mount inserts as standard. These ensure safety and stability at all times.

### Castors

100mm Precision bearing fork castors Soft grey rubber wheel, including 2 locking castors to the front

## Self-closing Drawer Runners

Full extension, easy glide ball bearing runners Automatic self-closing action

AX001-G1 Instrument Trolley 490 x 490 x 900mm 100mmØ castors; 2 x braking

AX003-G1 Instrument Trolley 600 x 490 x 900mm 100mmØ castors; 2 x braking