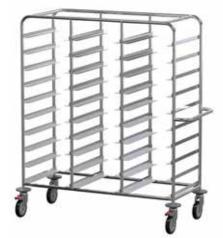

AX009-G1 Instrument Trolley 900 x 490 x 900mm 100mmØ castors; 2 x braking

Other models available:

AX015-G1 AX018-G1

1000 x 600 x 900mm 1200 x 600 x 900mm

Instrument Trolley 900 x 490 x 900mm 100mmØ castors; 2 x braking

 Other models available:

 AX048-G1
 1000 x 600 x 900mm

 AX051-G1
 1200 x 600 x 900mm

AX063-G1 Instrument Trolley 900 x 490 x 900mm Self-closing drawer runners

100mmØ castors; 2 x braking

AX075-G1 Instrument Trolley 900 x 490 x 900mm Self-closing drawer runners 100mm@ castors; 2 x braking