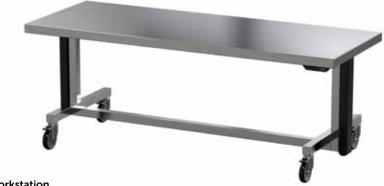

#### AX0692 **CSSD** Workstation 2000mm Long x 750mm Deep | Height Range: 750 - 1050mm

2300mm Long x 750mm Deep | Height Range: 750 – 1050mm

### CSSD WORKSTATIONS

Our range of CSSD workstations and associated equipment are designed with flexibility in mind. A large range of accessories, options and sizes are available and allows the workstation to be configured to meet a multitude of applications, optimising work flow, room layout and departmental efficiency.

The simple push button electric height adjustment ensures that the optimum working height is achieved to ensure correct operator's posture, providing comfort, and minimising occupational health and safety issues.

Construction of all stainless steel, featuring a reinforced heavy duty top surface, ensures infection control issues are minimised. Stable base design ensures stability and provides clear access for operators legs and feet.