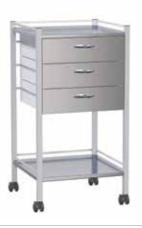

### MULTI-DRAWER TROLLEYS

#### AX076-G1

Instrument Trolley 490 x 490 x 900mm Stainless steel construction Self-closing drawer runners 3 Drawers – 125mm deep 125mmØ castors; 2 x braking

| Other model | s available:                                |
|-------------|---------------------------------------------|
| AX077-G1    | 600 x 490 x 900mm<br>3 Drawers – 125mm deep |
| AX0780-G1   | 750 x 490 x 900mm<br>3 Drawers – 125mm deep |
| AX079-G1    | 900 x 490 x 900mm<br>3 Drawers – 125mm deep |