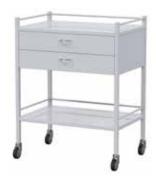

## Self-closing Drawer Runners

Full extension, easy glide ball bearing runners Automatic self-closing action

AX001-G1 Instrument Trolley 490 x 490 x 900mm 100mmØ castors; 2 x braking

AX003-G1 Instrument Trolley 600 x 490 x 900mm 100mmØ castors; 2 x braking

AX006-G1 Instrument Trolley 750 x 490 x 900mm 100mmØ castors; 2 x braking

AX033-G1 Instrument Trolley 490 x 490 x 900mm 100mmØ castors; 2 x braking

AX036 -G1 Instrument Trolley 600 x 490 x 900mm 100mmØ castors; 2 x braking

Instrument Trolley 750 x 490 x 900mm 100mmØ castors; 2 x braking

AX054-G1 Instrument Trolley 490 x 490 x 900mm Self-closing drawer runners 100mmØ castors; 2 x braking

AX066-G1 Instrument Trolley 490 x 490 x 900mm Self-closing drawer runners 100mmØ castors; 2 x braking

AX057-G1 Instrument Trolley 600 x 490 x 900mm Self-closing drawer runners 100mmØ castors; 2 x braking

AX060-G1 Instrument Trolley 750 x 490 x 900mm Self-closing drawer runners 100mmØ castors; 2 x braking

AX072-G1 Instrument Trolley 750 x 490 x 900mm Self-closing drawer runners 100mmØ castors; 2 x braking

AX069-G1

Instrument Trolley

600 x 490 x 900mm

Self-closing drawer runners

100mmØ castors; 2 x braking

**RAIL 3 SIDES** 