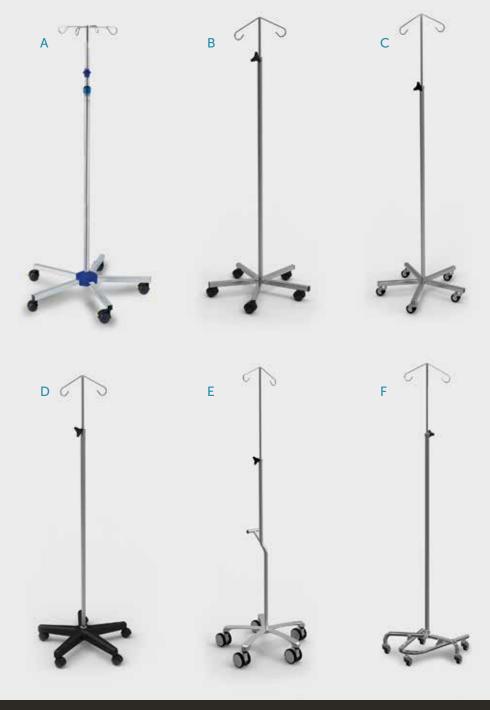

### A. AX2380SS

#### Provita Smart IV Stand

One hand operation Height range 1300–2100mm Stable five star weighted base 4 hook IV holder Colour coordinated Aqua seal 80mmØ castors

#### B. AX217

#### IV Pole / Stand

Height range 1350–2050mm Stainless steel construction 5 Leg weighted base 50mmØ twin castors

#### C. AX219

#### IV Pole / Stand – Heavy Base

Height range 1350–2050mm Stainless steel construction 5 Leg weighted base 50mmØ twin castors

#### D. AX216

#### IV Pole / Stand Polymer Base Height range 1350–2100mm 5 Leg base

#### E. AX220

IV Transfusion Pump Stand Height range 1350–2100mm Offset pole for stability Push handle

#### F. AX218

#### Stackable IV Pole

Stackable, space-saving base Stainless steel construction