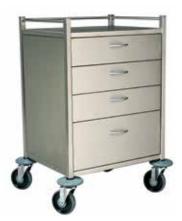

## Self-closing Drawer Runners

Full extension, easy glide ball bearing runners Automatic self-closing action

AX001-G1 Instrument Trolley 490 x 490 x 900mm 100mmØ castors; 2 x braking

AX003-G1 Instrument Trolley 600 x 490 x 900mm 100mmØ castors; 2 x braking

AX006-G1 Instrument Trolley 750 x 490 x 900mm 100mmØ castors; 2 x braking

AX033-G1 Instrument Trolley 490 x 490 x 900mm 100mmØ castors; 2 x braking

AX036 -G1 Instrument Trolley 600 x 490 x 900mm 100mmØ castors; 2 x braking