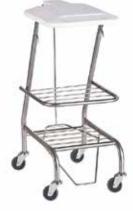

## Instrument Trolleys

Axis Health instrument trolley design methods are class leaders in providing high quality carts for the surgical and clinical environments.

With a focus on durability features such as double folded safety edges, under shelf bracing and castor mount inserts as standard. These ensure safety and stability at all times.

### Castors

100mm Precision bearing fork castors Soft grey rubber wheel, including 2 locking castors to the front

## Self-closing Drawer Runners

Full extension, easy glide ball bearing runners Automatic self-closing action

AX001-G1 Instrument Trolley 490 x 490 x 900mm 100mmØ castors; 2 x braking

AX003-G1 Instrument Trolley 600 x 490 x 900mm 100mmØ castors; 2 x braking