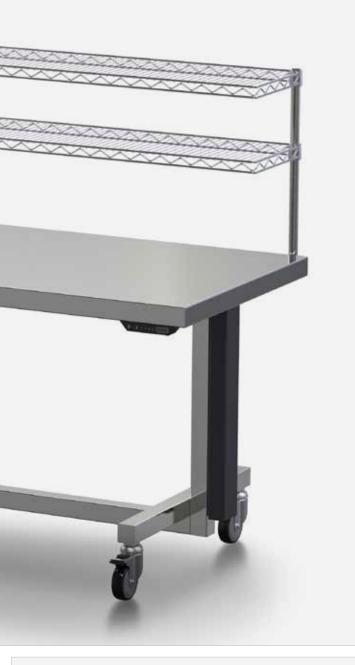

#### D. AX0697 | Under Bench Shelving

- Construction of chrome plated wire, optional stainless
   steel construction
- Shelving size can be varied depending on the size of table
- Shelf heights can be adjusted

#### F. AX0698 | Accessory Shelf

- Constructed of chrome plated wire
- Shelf depth 300mm
- Single or multiple shelves may be fitted
- Shelves can be positioned at different heights if required