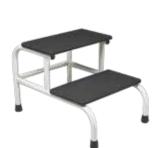

AX405 Two Step Stool Step Height: 200 / 400mm Stainless steel frame Aluminium tread plate