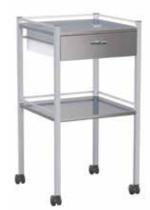

## Self-closing Drawer Runners

Full extension, easy glide ball bearing runners Automatic self-closing action

AX001-G1 Instrument Trolley 490 x 490 x 900mm 100mmØ castors; 2 x braking

AX003-G1 Instrument Trolley 600 x 490 x 900mm 100mmØ castors; 2 x braking

AX006-G1 Instrument Trolley 750 x 490 x 900mm 100mmØ castors; 2 x braking

AX033-G1 Instrument Trolley 490 x 490 x 900mm 100mmØ castors; 2 x braking

AX036 -G1 Instrument Trolley 600 x 490 x 900mm 100mmØ castors; 2 x braking

Instrument Trolley 750 x 490 x 900mm 100mmØ castors; 2 x braking

AX054-G1 Instrument Trolley 490 x 490 x 900mm Self-closing drawer runners 100mmØ castors; 2 x braking

AX066-G1 Instrument Trolley 490 x 490 x 900mm Self-closing drawer runners 100mmØ castors; 2 x braking

AX057-G1 Instrument Trolley 600 x 490 x 900mm Self-closing drawer runners 100mmØ castors; 2 x braking

AX060-G1 Instrument Trolley 750 x 490 x 900mm Self-closing drawer runners 100mmØ castors; 2 x braking