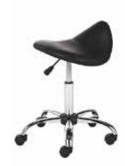

**Blood Collection Chair** Stainless steel Sliding Footrest 800 x 1050 x 750mm Powder coated finish

AX262 Surgeon Stool Hand Operated Height 530–710mm No backrest