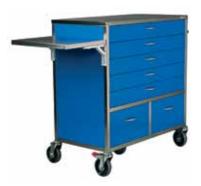

## Equipment Trolleys

The range of Equipment Trolleys is extensive and all trolleys are designed featuring a solid tubular frame which ensures rigidity at all times. This allows the drawers to be mounted securely and to operate efficiently. All drawer runner systems are full ball-bearing extension type featuring a soft self-closing mechanism to prevent the drawer from accidentally opening during transport.

As with the instrument trolleys, the shelves feature double fold and under shelf bracing for a stable work platform. Our range of Equipment Trolleys are available in all stainless steel or can be colour coordinated with powder coated drawers and panels.

All trolleys are fitted with 125mm precision bearing heavy duty castors (2 x locking castors) with optional corner buffers available.

AX108-G1 Resuscitation Trolley – Standard

750 x 490 x 900mm Stainless construction Self-closing drawer runners 4 Half drawers – 125mm deep 1 Full width drawer – 125mm deep Self-closing drawer runner 125mmØ castors; 2 x braking