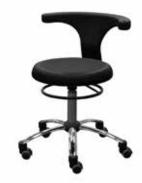

#### AX076

Instrument Trolley – 3 Drawer

490 x 490 x 900mm Stainless steel construction Self-closing drawer runners 125mmØ castors; 2 x locking

AX468 Blood Collection Chair 800 x 1050 x 750mm Powder coated finish

**Blood Collection Chair** Stainless steel Sliding Footrest 800 x 1050 x 750mm Powder coated finish

AX262 Surgeon Stool Hand Operated Height 530–710mm No backrest