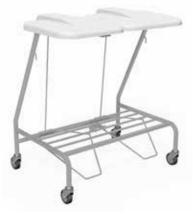

## Equipment Trolleys

The range of Equipment Trolleys is extensive and all trolleys are designed featuring a solid tubular frame which ensures rigidity at all times. This allows the drawers to be mounted securely and to operate efficiently. All drawer runner systems are full ball-bearing extension type featuring a soft self-closing mechanism to prevent the drawer from accidentally opening during transport.

As with the instrument trolleys, the shelves feature double fold and under shelf bracing for a stable work platform. Our range of Equipment Trolleys are available in all stainless steel or can be colour coordinated with powder coated drawers and panels.

All trolleys are fitted with 125mm precision bearing heavy duty castors (2 x locking castors) with optional corner buffers available.

AX108-G1 Resuscitation Trolley – Standard

750 x 490 x 900mm Stainless construction Self-closing drawer runners 4 Half drawers – 125mm deep 1 Full width drawer – 125mm deep Self-closing drawer runner 125mmØ castors; 2 x braking