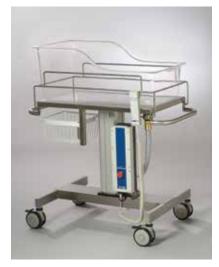

#### AX609 Single Bassinet Trolley – Adjustable Height

790 x 420mm Height 800–1100mm Electrically operated by hand controller/ battery back up Includes acrylic tub, mattress and 1 x swing out basket

#### AX610 Babies Bath – Adjustable Height

790 x 420mm Height 800–1100mm Stainless steel construction Electrically operated by hand controller / battery back up Includes acrylic tub with waste outlet connection and hose 1 x swing out basket