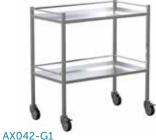

## Self-closing Drawer Runners

Full extension, easy glide ball bearing runners Automatic self-closing action

AX001-G1 Instrument Trolley 490 x 490 x 900mm 100mmØ castors; 2 x braking

AX003-G1 Instrument Trolley 600 x 490 x 900mm 100mmØ castors; 2 x braking

AX006-G1 Instrument Trolley 750 x 490 x 900mm 100mmØ castors; 2 x braking

AX033-G1 Instrument Trolley 490 x 490 x 900mm 100mmØ castors; 2 x braking

AX036 -G1 Instrument Trolley 600 x 490 x 900mm 100mmØ castors; 2 x braking