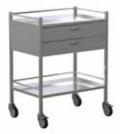

## Instrument Trolleys

Axis Health instrument trolley design methods are class leaders in providing high quality carts for the surgical and clinical environments.

With a focus on durability features such as double folded safety edges, under shelf bracing and castor mount inserts as standard. These ensure safety and stability at all times.

### Castors

100mm Precision bearing fork castors Soft grey rubber wheel, including 2 locking castors to the front

## Self-closing Drawer Runners

Full extension, easy glide ball bearing runners Automatic self-closing action

AX001-G1 Instrument Trolley 490 x 490 x 900mm 100mmØ castors; 2 x braking

AX003-G1 Instrument Trolley 600 x 490 x 900mm 100mmØ castors; 2 x braking