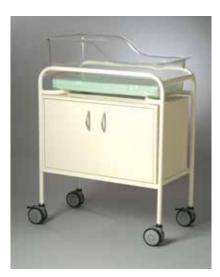

Includes acrylic tub and mattress 2 x white storage trays Powder coated frame

AX608 Stainless steel frame

AX612 Bassinet Trolley – Cabinet 800 x 415 x 910mm Cabinet with internal adjustable shelf Includes acrylic tub and mattress