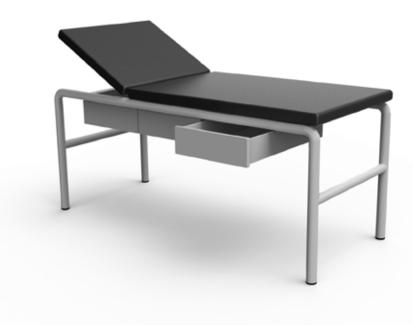

#### AX357G

#### **Examination Couch**

Fixed height 1810 x 600 x 820mm Adjustable head section Tubular frame