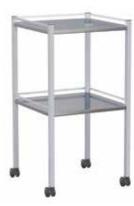

## Instrument Trolleys

Axis Health instrument trolley design methods are class leaders in providing high quality carts for the surgical and clinical environments.

With a focus on durability features such as double folded safety edges, under shelf bracing and castor mount inserts as standard. These ensure safety and stability at all times.

### Castors

100mm Precision bearing fork castors Soft grey rubber wheel, including 2 locking castors to the front

## Self-closing Drawer Runners

Full extension, easy glide ball bearing runners Automatic self-closing action

AX001-G1 Instrument Trolley 490 x 490 x 900mm 100mmØ castors; 2 x braking

AX003-G1 Instrument Trolley 600 x 490 x 900mm 100mmØ castors; 2 x braking