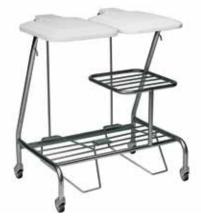

## Spectra Trolleys

The Spectra range is a trolley system that combines mobility and drawer flexibility into a lightweight colour coded package that has applications throughout all healthcare environments.

The shelves are one piece moulded polymer which are easy to clean and eliminates infection control issues due to the rounded internal mould design, whilst integrating a raised lip to three sides to prevent items falling off.

#### STANDARD FEATURES:

700 x 500 x 1000mm Work surface area 620 x 460mm 125mmØ castors Push handle optional on all models

#### A. AXS0001 2 Shelf Trolley