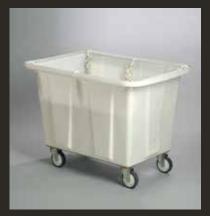

## Spectra Trolleys

The Spectra range is a trolley system that combines mobility and drawer flexibility into a lightweight colour coded package that has applications throughout all healthcare environments.

The shelves are one piece moulded polymer which are easy to clean and eliminates infection control issues due to the rounded internal mould design, whilst integrating a raised lip to three sides to prevent items falling off.

#### STANDARD FEATURES:

700 x 500 x 1000mm Work surface area 620 x 460mm 125mmØ castors Push handle optional on all models

#### A. AXS0001 2 Shelf Trolley