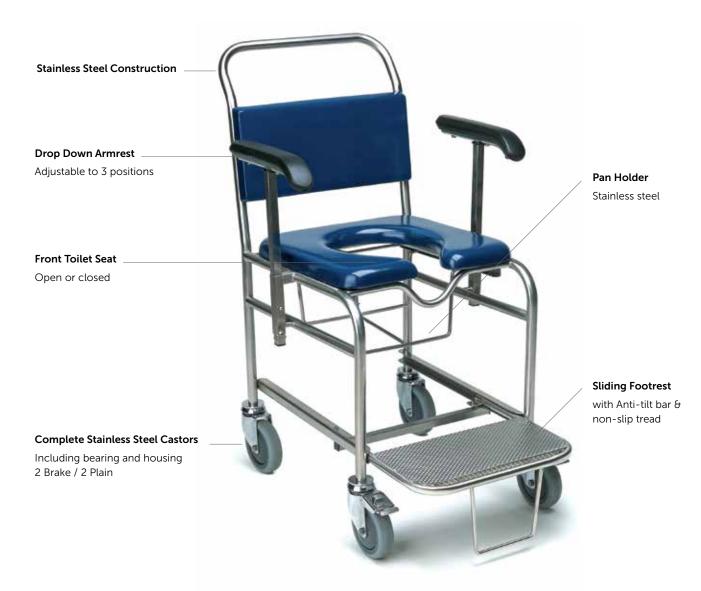

#### Shower Chair (pictured above)

The shower chair offers a three position drop down armrest, a non-slip retracting footrest fitted with an anti-tilt bracket and comes with a seamless, soft padded seat and backrest. The shower chair's slim line design is made of stainless steel and is fitted with water resistant precision bearing castors which offers excellent manoeuvrability.

#### Features

- Seat width 440mm
- Seamless padded seat and backrest
- Bed pan holder
- Padded arm rest
- Locking castors
- Stainless steel construction

#### Options

- Oxygen cylinder holder and clamp
- IV pole and clamp
- Hinged seat
- Safety arms wrap around

AX433 Shower Chair Seat width 600mm Drop arms Weight capacity 175kg