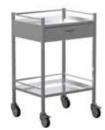

## Instrument Trolleys

Axis Health instrument trolley design methods are class leaders in providing high quality carts for the surgical and clinical environments.

With a focus on durability features such as double folded safety edges, under shelf bracing and castor mount inserts as standard. These ensure safety and stability at all times.

### Castors

100mm Precision bearing fork castors Soft grey rubber wheel, including 2 locking castors to the front

## Self-closing Drawer Runners

Full extension, easy glide ball bearing runners Automatic self-closing action

AX001-G1 Instrument Trolley 490 x 490 x 900mm 100mmØ castors; 2 x braking

AX003-G1 Instrument Trolley 600 x 490 x 900mm 100mmØ castors; 2 x braking