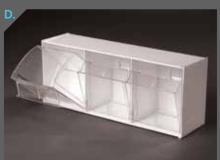

## D. AXS0030

### **Multi Drawer Trolley**

TTT106405-10101 1 x 50mm deep tray TTT106410-10101 2 x 100mm deep trays TTT106420-10101 2 x 200mm deep trays Dividers optional

Β.

C.

D.