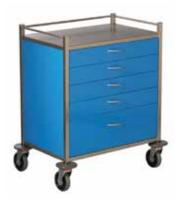

#### AX076-G1

Instrument Trolley 490 x 490 x 900mm Stainless steel construction Self-closing drawer runners 3 Drawers – 125mm deep 125mmØ castors; 2 x braking

| Other model | s available:                                |
|-------------|---------------------------------------------|
| AX077-G1    | 600 x 490 x 900mm<br>3 Drawers – 125mm deep |
| AX0780-G1   | 750 x 490 x 900mm<br>3 Drawers – 125mm deep |
| AX079-G1    | 900 x 490 x 900mm<br>3 Drawers – 125mm deep |

#### AX080-G1

Instrument Trolley 490 x 490 x 900mm Stainless steel construction Self-closing drawer runners 4 Drawers – 125mm deep 125mmØ castors; 2 x braking

Other models available:

| AX081-G1 | 600 x 490 x 900mm<br>4 Drawers – 125mm deep |
|----------|---------------------------------------------|
| AX082-G1 | 750 x 490 x 900mm<br>4 Drawers – 125mm deep |
| AX083-G1 | 900 x 490 x 900mm<br>4 Drawers – 125mm deep |