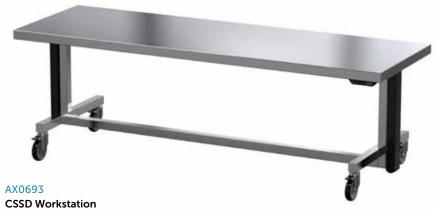

#### AX0692 **CSSD** Workstation 2000mm Long x 750mm Deep | Height Range: 750 - 1050mm

2300mm Long x 750mm Deep | Height Range: 750 – 1050mm

### CSSD WORKSTATIONS

Our range of CSSD workstations and associated equipment are designed with flexibility in mind. A large range of accessories, options and sizes are available and allows the workstation to be configured to meet a multitude of applications, optimising work flow, room layout and departmental efficiency.

The simple push button electric height adjustment ensures that the optimum working height is achieved to ensure correct operator's posture, providing comfort, and minimising occupational health and safety issues.

Construction of all stainless steel, featuring a reinforced heavy duty top surface, ensures infection control issues are minimised. Stable base design ensures stability and provides clear access for operators legs and feet.