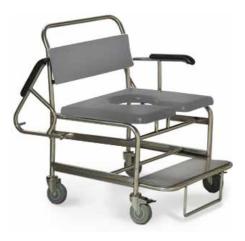

#### Options

- Oxygen cylinder holder and clamp
- IV pole and clamp
- Hinged seat
- Safety arms wrap around

AX433 Shower Chair Seat width 600mm Drop arms Weight capacity 175kg

#### AX435

Bariatric Shower Chair Seat width 600mm Swing back arms Weight capacity 350kg Heavy duty frame Reinforced seat and backrest