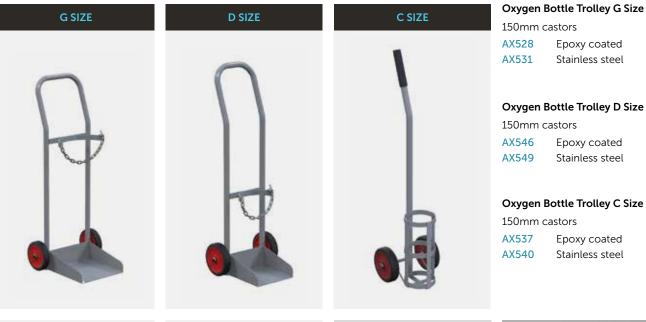

### IV STAND ACCESSORIES

AX231 Storage Basket and Clamp

AX233 IV Handle and Clamp

AX232 Vertical Oxy Holder and Clamp

AX524 Gas Cylinder Trolley

Multi Stack Capacity 9 x C size cylinders Powder coated finish

AX525 Gas Cylinder Trolley

Multi Stack Capacity 12 x C size cylinders Powder coated finish

AX524SS Gas Cylinder Trolley

Multi Stack Capacity 9 x C size cylinders Stainless steel construction

AX525SS Gas Cylinder Trolley

Multi Stack Capacity 12 cylinders 6 x C size / 6 x D size Stainless steel construction

AX519 Garbage Trolley – Foot Operated

Foot operated lid action Stainless construction / PVC lid 75mmØ castors 400 x 500 x 930mm high