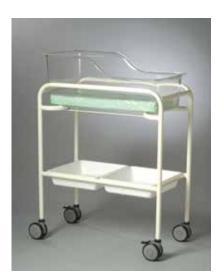

AX611 Acrylic tub only

AX582 Bassinet Trolley – Single

800 x 415 x 910mm Includes acrylic tub and mattress 2 x white storage trays Powder coated frame

AX607 Stainless steel frame

AX597 Bassinet Trolley – Twin 800 x 610 x 910mm

Includes acrylic tub and mattress 2 x white storage trays Powder coated frame

AX608 Stainless steel frame

AX612 Bassinet Trolley – Cabinet 800 x 415 x 910mm Cabinet with internal adjustable shelf Includes acrylic tub and mattress