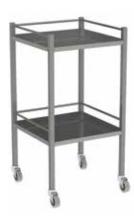

## Equipment Trolleys

The range of Equipment Trolleys is extensive and all trolleys are designed featuring a solid tubular frame which ensures rigidity at all times. This allows the drawers to be mounted securely and to operate efficiently. All drawer runner systems are full ball-bearing extension type featuring a soft self-closing mechanism to prevent the drawer from accidentally opening during transport.

As with the instrument trolleys, the shelves feature double fold and under shelf bracing for a stable work platform. Our range of Equipment Trolleys are available in all stainless steel or can be colour coordinated with powder coated drawers and panels.

All trolleys are fitted with 125mm precision bearing heavy duty castors (2 x locking castors) with optional corner buffers available.

AX108-G1 Resuscitation Trolley – Standard

750 x 490 x 900mm Stainless construction Self-closing drawer runners 4 Half drawers – 125mm deep 1 Full width drawer – 125mm deep Self-closing drawer runner 125mmØ castors; 2 x braking