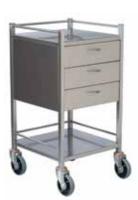

#### AX076-G1

Instrument Trolley 490 x 490 x 900mm Stainless steel construction Self-closing drawer runners 3 Drawers – 125mm deep 125mmØ castors; 2 x braking

| Other model | s available:                                |
|-------------|---------------------------------------------|
| AX077-G1    | 600 x 490 x 900mm<br>3 Drawers – 125mm deep |
| AX0780-G1   | 750 x 490 x 900mm<br>3 Drawers – 125mm deep |
| AX079-G1    | 900 x 490 x 900mm<br>3 Drawers – 125mm deep |

#### AX080-G1

Instrument Trolley 490 x 490 x 900mm Stainless steel construction Self-closing drawer runners 4 Drawers – 125mm deep 125mmØ castors; 2 x braking

Other models available:

| AX081-G1 | 600 x 490 x 900mm<br>4 Drawers – 125mm deep |
|----------|---------------------------------------------|
| AX082-G1 | 750 x 490 x 900mm<br>4 Drawers – 125mm deep |
| AX083-G1 | 900 x 490 x 900mm<br>4 Drawers – 125mm deep |