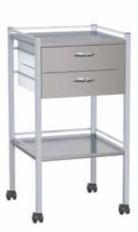

### MULTI-DRAWER TROLLEYS

#### AX076-G1

Instrument Trolley 490 x 490 x 900mm Stainless steel construction Self-closing drawer runners 3 Drawers – 125mm deep 125mmØ castors; 2 x braking

| Other model | s available:                                |
|-------------|---------------------------------------------|
| AX077-G1    | 600 x 490 x 900mm<br>3 Drawers – 125mm deep |
| AX0780-G1   | 750 x 490 x 900mm<br>3 Drawers – 125mm deep |
| AX079-G1    | 900 x 490 x 900mm<br>3 Drawers – 125mm deep |

#### AX080-G1

Instrument Trolley 490 x 490 x 900mm Stainless steel construction Self-closing drawer runners 4 Drawers – 125mm deep 125mmØ castors; 2 x braking

Other models available:

| AX081-G1 | 600 x 490 x 900mm<br>4 Drawers – 125mm deep |
|----------|---------------------------------------------|
| AX082-G1 | 750 x 490 x 900mm<br>4 Drawers – 125mm deep |
| AX083-G1 | 900 x 490 x 900mm<br>4 Drawers – 125mm deep |