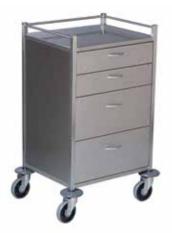

#### AX080-G1

Instrument Trolley 490 x 490 x 900mm Stainless steel construction Self-closing drawer runners 4 Drawers – 125mm deep 125mmØ castors; 2 x braking

Other models available:

| AX081-G1 | 600 x 490 x 900mm<br>4 Drawers – 125mm deep |
|----------|---------------------------------------------|
| AX082-G1 | 750 x 490 x 900mm<br>4 Drawers – 125mm deep |
| AX083-G1 | 900 x 490 x 900mm<br>4 Drawers – 125mm deep |

AX073-G1

Instrument Trolley 900 x 490 x 900mm Stainless steel construction Self-closing drawer runners 2 half drawers – 125mm deep 100mmØ castors; 2 x braking