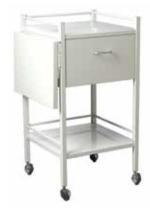

### SHOWER CHAIR

#### AX432

#### Shower Chair (pictured above)

The shower chair offers a three position drop down armrest, a non-slip retracting footrest fitted with an anti-tilt bracket and comes with a seamless, soft padded seat and backrest. The shower chair's slim line design is made of stainless steel and is fitted with water resistant precision bearing castors which offers excellent manoeuvrability.