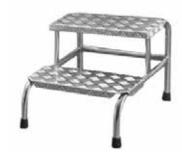

AX405 Two Step Stool Step Height: 200 / 400mm Stainless steel frame Aluminium tread plate