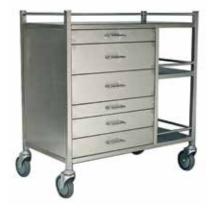

#### AX076-G1

Instrument Trolley 490 x 490 x 900mm Stainless steel construction Self-closing drawer runners 3 Drawers – 125mm deep 125mmØ castors; 2 x braking

| Other model | s available:                                |
|-------------|---------------------------------------------|
| AX077-G1    | 600 x 490 x 900mm<br>3 Drawers – 125mm deep |
| AX0780-G1   | 750 x 490 x 900mm<br>3 Drawers – 125mm deep |
| AX079-G1    | 900 x 490 x 900mm<br>3 Drawers – 125mm deep |

#### AX080-G1

Instrument Trolley 490 x 490 x 900mm Stainless steel construction Self-closing drawer runners 4 Drawers – 125mm deep 125mmØ castors; 2 x braking

Other models available:

| AX081-G1 | 600 x 490 x 900mm<br>4 Drawers – 125mm deep |
|----------|---------------------------------------------|
| AX082-G1 | 750 x 490 x 900mm<br>4 Drawers – 125mm deep |
| AX083-G1 | 900 x 490 x 900mm<br>4 Drawers – 125mm deep |