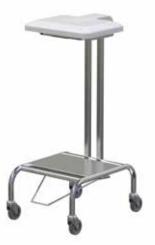

#### AX076

Instrument Trolley – 3 Drawer

490 x 490 x 900mm Stainless steel construction Self-closing drawer runners 125mmØ castors; 2 x locking

AX468 Blood Collection Chair 800 x 1050 x 750mm Powder coated finish

**Blood Collection Chair** Stainless steel Sliding Footrest 800 x 1050 x 750mm Powder coated finish

AX262 Surgeon Stool Hand Operated Height 530–710mm No backrest