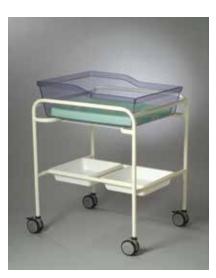

# Maternity

The GM range of Maternity products provide for varying conditions of infants, including the ability to bathe. Our range features a twin bassinet which assists in the bonding of the newborns.

With Occupational Health and Safety issue being at the forefront we offer 2 types of variable height bassinets units that offer simple electrically controlled height adjustments with a convenient hand control. This ensures safe, secure handling and treatment of the infant.

AX611 Acrylic tub only

AX582 Bassinet Trolley – Single

800 x 415 x 910mm Includes acrylic tub and mattress 2 x white storage trays Powder coated frame

AX607 Stainless steel frame

AX597 Bassinet Trolley – Twin 800 x 610 x 910mm