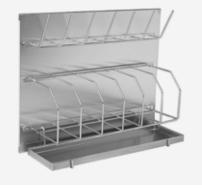

#### AX0681

Kimguard Drying Rack 1200 x 500 x 1500mm Staipless steel constructi

Stainless steel construction 6 rails 125mmØ castors