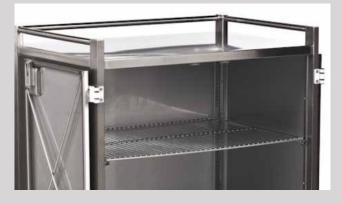

# CSSD Equipment

## AX0667 **CSSD** Workstation 1500mm Long x 750mm Deep | Height Range: 750 - 1050mm

#### AX0692 **CSSD** Workstation 2000mm Long x 750mm Deep | Height Range: 750 - 1050mm

2300mm Long x 750mm Deep | Height Range: 750 – 1050mm

### CSSD WORKSTATIONS

Our range of CSSD workstations and associated equipment are designed with flexibility in mind. A large range of accessories, options and sizes are available and allows the workstation to be configured to meet a multitude of applications, optimising work flow, room layout and departmental efficiency.