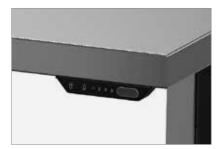

#### **Electric Height Controls**

Simple push button controls conveniently located at the corner of the workstation.

Dual column electric height adjustment. Standard height range 750-1050mm. The height range is 300mm.