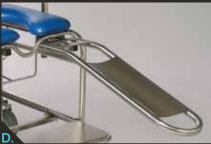

#### Shower Chair (pictured above)

The shower chair offers a three position drop down armrest, a non-slip retracting footrest fitted with an anti-tilt bracket and comes with a seamless, soft padded seat and backrest. The shower chair's slim line design is made of stainless steel and is fitted with water resistant precision bearing castors which offers excellent manoeuvrability.

#### Features

- Seat width 440mm
- Seamless padded seat and backrest
- Bed pan holder
- Padded arm rest
- Locking castors
- Stainless steel construction