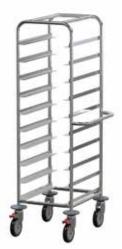

#### AX658 Light Weight Tray Trolley

1 x 10 capacity Tubular stainless steel construction 150mmØ castors Protective buffers 460 x 560 x 1630mm

AX662 Light Weight Tray Trolley

2 x 10 capacity Tubular stainless steel construction 150mmØ castors Protective buffers 895 x 560 x 1630mm

#### AX665 Light Weight Tray Trolley

3 x 10 capacity Tubular stainless steel construction 150mmØ castors Protective buffers 1329 x 560 x 1630mm