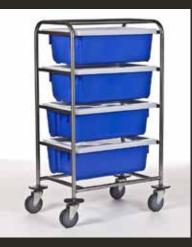

### MULTI-DRAWER TROLLEYS

#### AX076-G1

Instrument Trolley 490 x 490 x 900mm Stainless steel construction Self-closing drawer runners 3 Drawers – 125mm deep 125mmØ castors; 2 x braking

| Other model | s available:                                |
|-------------|---------------------------------------------|
| AX077-G1    | 600 x 490 x 900mm<br>3 Drawers – 125mm deep |
| AX0780-G1   | 750 x 490 x 900mm<br>3 Drawers – 125mm deep |
| AX079-G1    | 900 x 490 x 900mm<br>3 Drawers – 125mm deep |

#### AX080-G1

Instrument Trolley 490 x 490 x 900mm Stainless steel construction Self-closing drawer runners 4 Drawers – 125mm deep 125mmØ castors; 2 x braking

Other models available:

| AX081-G1 | 600 x 490 x 900mm<br>4 Drawers – 125mm deep |
|----------|---------------------------------------------|
| AX082-G1 | 750 x 490 x 900mm<br>4 Drawers – 125mm deep |
| AX083-G1 | 900 x 490 x 900mm<br>4 Drawers – 125mm deep |