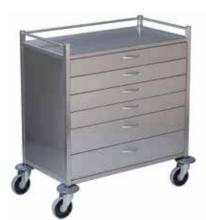

#### AX114-G1 (not pictured) Anaesthetic Trolley

600 x 490 x 900mm Stainless construction Self-closing drawer runners 5 Full width drawers – 125mm deep 125mmØ castors; 2 x braking

AX105-G1 Anaesthetic Trolley 900 x 490 x 900mm Stainless construction Self-closing drawer runners 6 Full width drawers 125mmØ castors; 2 x braking