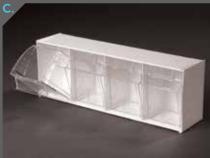

### C. AXS0020

### 2 Drawer Trolley

TTT106410-10101 2 x 100mm deep tray Dividers optional