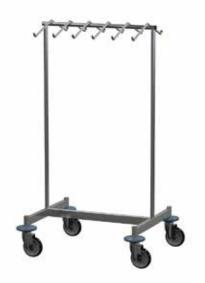

#### AX177 Lead Apron Rack

700 x 600 x 1420mm Stainless steel construction 12 apron hooks Corner buffers 125mmØ castors

Garment Rack 1600 x 600 x 1600mm Stainless steel construction

AX178 (not pictured) Coat Hangers