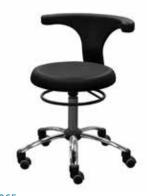

#### AX076

Instrument Trolley – 3 Drawer

490 x 490 x 900mm Stainless steel construction Self-closing drawer runners 125mmØ castors; 2 x locking

AX468 Blood Collection Chair 800 x 1050 x 750mm Powder coated finish