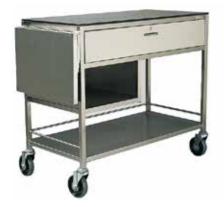

AX190SS Imprest Trolley 1270 x 630 x 1330mm Stainless Steel 4 Shelves Mesh sides and back Full bumper surround 200mmØ castors Available with 6 shelves

AX723 Personal Distribution Trolley

960 x 680 x 1310mm Powder coated frame 20 bays 20 individual tubs included Additional sizes available

AX190 Imprest Trolley 1270 x 630 x 1330mm Powder coated finish 4 Shelves Mesh sides and back Full bumper surround 200mmØ castors Available with 6 shelves