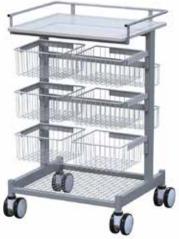

## Instrument Trolleys

Axis Health instrument trolley design methods are class leaders in providing high quality carts for the surgical and clinical environments.

With a focus on durability features such as double folded safety edges, under shelf bracing and castor mount inserts as standard. These ensure safety and stability at all times.

### Castors

100mm Precision bearing fork castors Soft grey rubber wheel, including 2 locking castors to the front

## Self-closing Drawer Runners

Full extension, easy glide ball bearing runners Automatic self-closing action

AX001-G1 Instrument Trolley 490 x 490 x 900mm 100mmØ castors; 2 x braking

AX003-G1 Instrument Trolley 600 x 490 x 900mm 100mmØ castors; 2 x braking