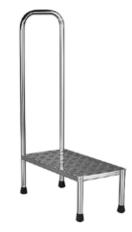

AX391 One Step Stool with hand rail Aluminium tread plate 700 x 300 x 200mm Handle height: 1000mm

AX387 One Step Stool 400 x 300 x 200mm Stainless steel frame Aluminium tread plate

AX390 One Step Stool 700 x 300 x 200 Stainless steel frame Aluminium tread plate