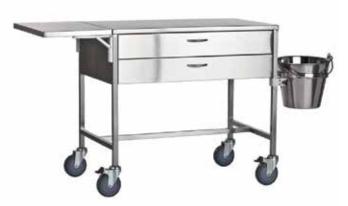

#### AX676-G1 Medication Trolley – 3 Drawer Stainless construction 600 x 490 x 1100mm Lift up shelf Self-closing drawer runners 3 Drawers – 275mm deep 125mmØ castors; 2 x braking

#### AX145-G1 IV Set-up Trolley

900 x 490 x 1122mm Self-closing drawer runners 5 Drawers – 125mm deep 2 Half drawers – 250mm deep 125mmØ castors; 2 x braking