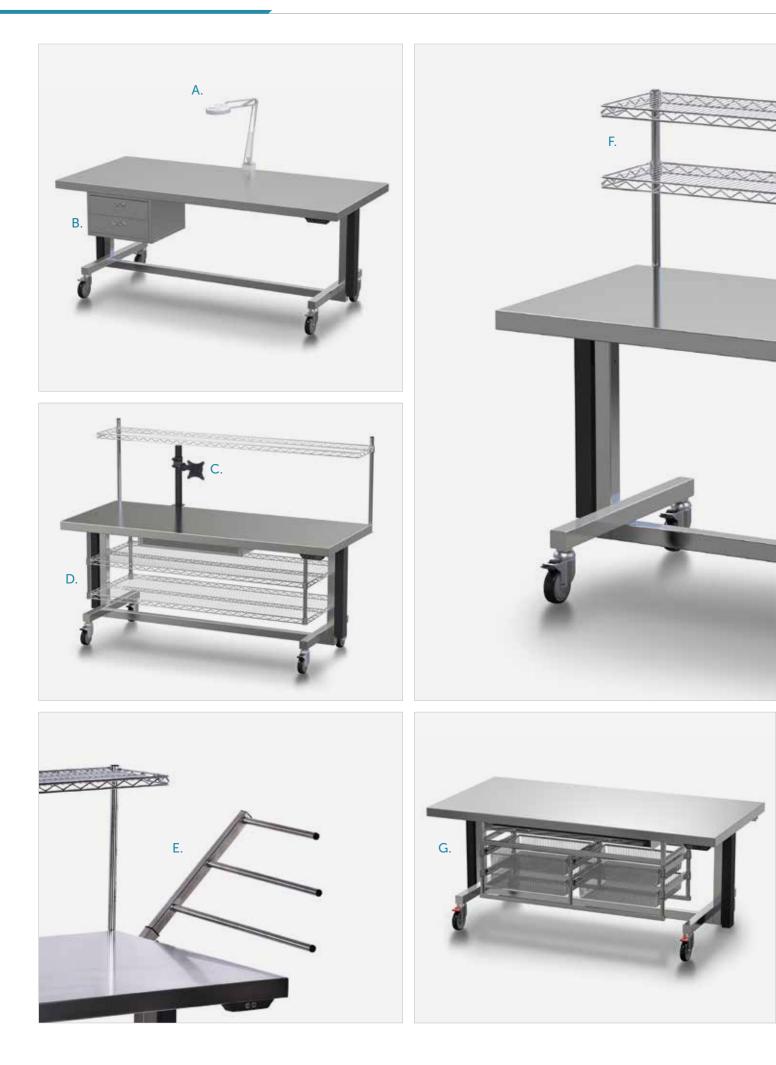

## Instrument Trolleys

Axis Health instrument trolley design methods are class leaders in providing high quality carts for the surgical and clinical environments.

With a focus on durability features such as double folded safety edges, under shelf bracing and castor mount inserts as standard. These ensure safety and stability at all times.

### Castors

100mm Precision bearing fork castors Soft grey rubber wheel, including 2 locking castors to the front

## Self-closing Drawer Runners

Full extension, easy glide ball bearing runners Automatic self-closing action

AX001-G1 Instrument Trolley 490 x 490 x 900mm 100mmØ castors; 2 x braking

AX003-G1 Instrument Trolley 600 x 490 x 900mm 100mmØ castors; 2 x braking

## Equipment Trolleys

The range of Equipment Trolleys is extensive and all trolleys are designed featuring a solid tubular frame which ensures rigidity at all times. This allows the drawers to be mounted securely and to operate efficiently. All drawer runner systems are full ball-bearing extension type featuring a soft self-closing mechanism to prevent the drawer from accidentally opening during transport.

As with the instrument trolleys, the shelves feature double fold and under shelf bracing for a stable work platform. Our range of Equipment Trolleys are available in all stainless steel or can be colour coordinated with powder coated drawers and panels.

All trolleys are fitted with 125mm precision bearing heavy duty castors (2 x locking castors) with optional corner buffers available.

AX108-G1 Resuscitation Trolley – Standard

750 x 490 x 900mm Stainless construction Self-closing drawer runners 4 Half drawers – 125mm deep 1 Full width drawer – 125mm deep Self-closing drawer runner 125mmØ castors; 2 x braking

## TROLLEY ACCESSORIES

- A. AX120 Drawer insert containers 12 units / B. AX129 IV pole and clamp / C. AX135 4 x pin power board /
- D. AX738 Push handle to suit 400mm wide trolley / E. AX132 Storage panel 4 sml; 3 med; 1 lrg /
- F. AX143 Self closing drawer runner / G. AX126 Drop down work surface /
- H. AX123 Vertical oxygen bottle holder and clamp / I. AX142 Waste bin and bracket