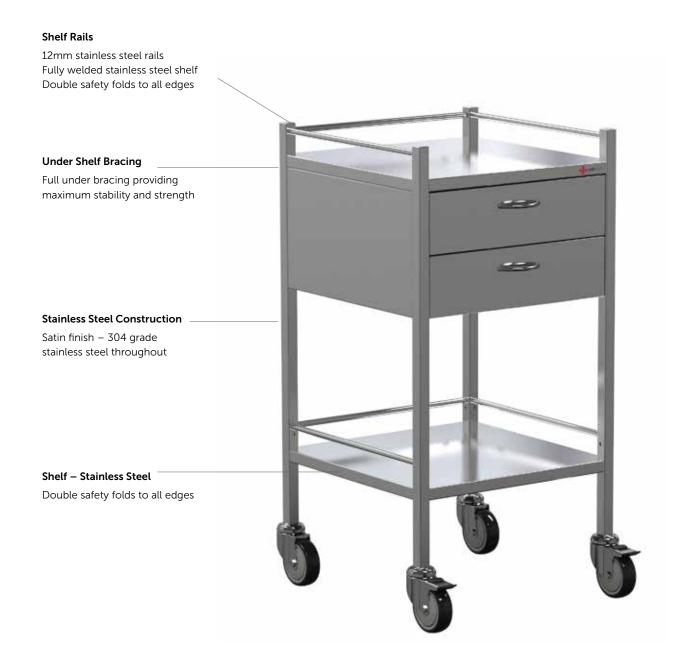

## Instrument Trolleys

Axis Health instrument trolley design methods are class leaders in providing high quality carts for the surgical and clinical environments.

With a focus on durability features such as double folded safety edges, under shelf bracing and castor mount inserts as standard. These ensure safety and stability at all times.

As with the instrument trolleys, the shelves feature double fold and under shelf bracing for a stable work platform. Our range of Equipment Trolleys are available in all stainless steel or can be colour coordinated with powder coated drawers and panels.