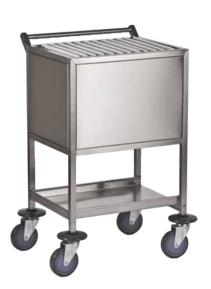

#### Case Cart

900 x 600 x 1040mm Stainless steel construction Fold out hinged doors to 270° Internal adjustable wire shelves Top rail push handle incorporated Full bumper surround 200mm castorsØ – 2 brake In addition to the standard sizes offered, custom sizes are available

### CASE CART FEATURES

#### Shelf System

Each unit is supplied with an adjustable shelf system that allows the stainless steel wire shelf to be positioned as required. *Additional shelves are available.* 

#### Door System

The doors swing open to a full 270° and ensures full unobstructed access. Flush fitting, heavy duty door latches are fitted. The doors have bracing rods welded to the door perimeter to ensure rigidity and durability.