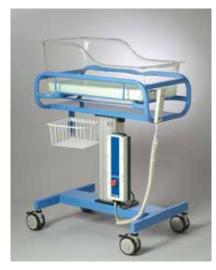

#### AX609 Single Bassinet Trolley – Adjustable Height

790 x 420mm Height 800–1100mm Electrically operated by hand controller/ battery back up Includes acrylic tub, mattress and 1 x swing out basket

#### AX610 Babies Bath – Adjustable Height

790 x 420mm Height 800–1100mm Stainless steel construction Electrically operated by hand controller / battery back up Includes acrylic tub with waste outlet connection and hose 1 x swing out basket