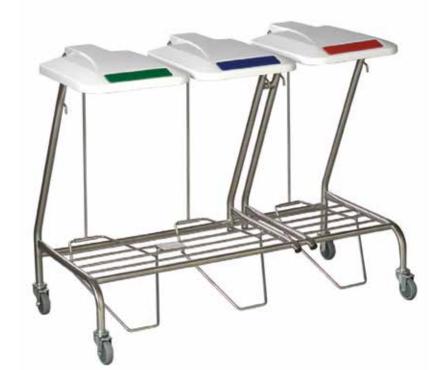

# Linen & Supply

This extensive range of equipment offers handling and transport solutions for linen and other supplies within the healthcare environment. Engineered to withstand heavy loads and frequent use, we have designed these products to be ergonomic and easy to use.

All equipment is fully welded and has a sturdy frame design for maximum durability and is constructed from stainless steel or durable powder coated steel.

#### AX291

Single Linen Skip – Foot operated lid

380 x 540 x 850mm Stainless steel construction Foot operated PVC lid 75mmØ castors

#### AX300 Double Linen Skip – Foot operated lid 780 x 540 x 850mm Stainless steel construction Foot operated PVC lid 75mmØ castors

#### Triple Linen Skip – Foot operated lid

1170 x 540 x 850mm Stainless steel construction Foot operated PVC lid 75mmØ castors