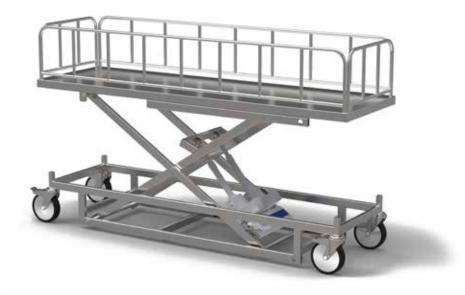

#### MORTUARY LIFTERS

The Rapini Mortuary Lifter Trolleys are designed for the movement of cadavers to and from the mortuary unit for placement or viewing.

#### Mortuary Lifter Trolley

Size 2200 x 650mm Height range 450–1450mm Stainless steel construction Hi low function electrically operated by hand controller Battery back up for transportation 200mmØ castors / 3 brake / 1 steer

#### Hi Low Mortuary / Concealment Trolley

2200 x 650mm Height range 450–1450mm Stainless steel construction Hi low function electrically operated by hand controller Battery back up for transportation Removable side rails and end rails 200mmØ castors / 3 brake / 1 steer