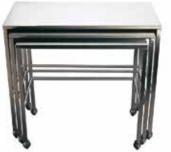

AX021 Nesting Tables – Set of Three

| AX024 | Large  | 1000 x 600 x 900mm |
|-------|--------|--------------------|
| AX027 | Medium | 940 x 510 x 880mm  |
| AX030 | Small  | 840 x 490 x 840mm  |

AX113 Arm Table – Adjustable Height