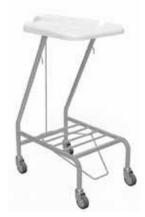

## Equipment Trolleys

The range of Equipment Trolleys is extensive and all trolleys are designed featuring a solid tubular frame which ensures rigidity at all times. This allows the drawers to be mounted securely and to operate efficiently. All drawer runner systems are full ball-bearing extension type featuring a soft self-closing mechanism to prevent the drawer from accidentally opening during transport.

As with the instrument trolleys, the shelves feature double fold and under shelf bracing for a stable work platform. Our range of Equipment Trolleys are available in all stainless steel or can be colour coordinated with powder coated drawers and panels.

All trolleys are fitted with 125mm precision bearing heavy duty castors (2 x locking castors) with optional corner buffers available.

AX108-G1 Resuscitation Trolley – Standard

750 x 490 x 900mm Stainless construction Self-closing drawer runners 4 Half drawers – 125mm deep 1 Full width drawer – 125mm deep Self-closing drawer runner 125mmØ castors; 2 x braking