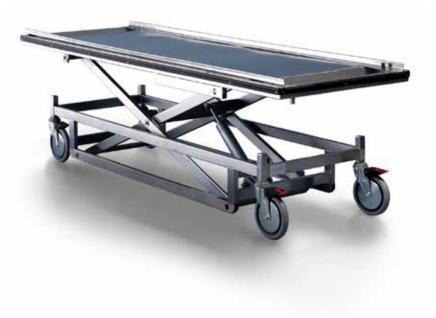

#### MORTUARY LIFTERS

The Rapini Mortuary Lifter Trolleys are designed for the movement of cadavers to and from the mortuary unit for placement or viewing.

#### Mortuary Lifter Trolley

Size 2200 x 650mm Height range 450–1450mm Stainless steel construction Hi low function electrically operated by hand controller Battery back up for transportation 200mmØ castors / 3 brake / 1 steer