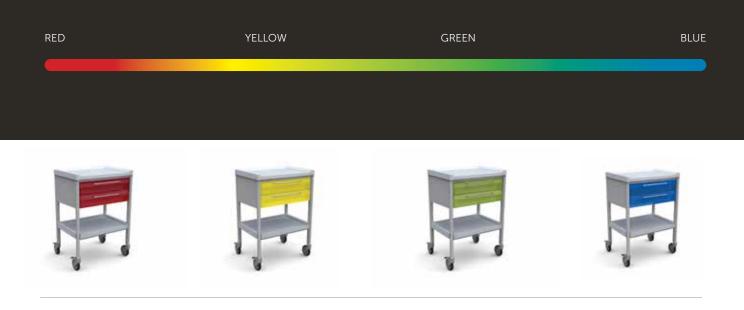

## Spectra Trolleys

The Spectra range is a trolley system that combines mobility and drawer flexibility into a lightweight colour coded package that has applications throughout all healthcare environments.

### COLOUR OPTIONS