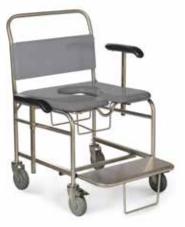

### SHOWER CHAIR

#### AX432

#### Shower Chair (pictured above)

The shower chair offers a three position drop down armrest, a non-slip retracting footrest fitted with an anti-tilt bracket and comes with a seamless, soft padded seat and backrest. The shower chair's slim line design is made of stainless steel and is fitted with water resistant precision bearing castors which offers excellent manoeuvrability.

#### Features

- Seat width 440mm
- Seamless padded seat and backrest
- Bed pan holder
- Padded arm rest
- Locking castors
- Stainless steel construction

#### Options

- Oxygen cylinder holder and clamp
- IV pole and clamp
- Hinged seat
- Safety arms wrap around

AX433 Shower Chair Seat width 600mm Drop arms Weight capacity 175kg