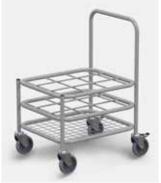

AX094 Storage Trolley 700 x 450 x 1300mm Stainless steel frame 4 slide out tubs – 200mm deep 125mmØ castors

AX634 Bulk Collection Trolley Removable tray Stainless steel construction 125mmØ castors

AX731 Spring loaded base only