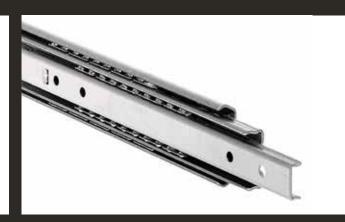

### Castors

100mm Precision bearing fork castors Soft grey rubber wheel, including 2 locking castors to the front

## Self-closing Drawer Runners

Full extension, easy glide ball bearing runners Automatic self-closing action

AX001-G1 Instrument Trolley 490 x 490 x 900mm 100mmØ castors; 2 x braking

AX003-G1 Instrument Trolley 600 x 490 x 900mm 100mmØ castors; 2 x braking