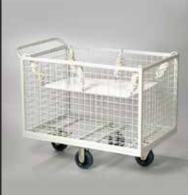

#### Case Cart

900 x 600 x 1040mm Stainless steel construction Fold out hinged doors to 270° Internal adjustable wire shelves Top rail push handle incorporated Full bumper surround 200mm castorsØ – 2 brake In addition to the standard sizes offered, custom sizes are available

### CASE CART FEATURES

#### Shelf System

Each unit is supplied with an adjustable shelf system that allows the stainless steel wire shelf to be positioned as required. *Additional shelves are available.* 

#### Door System

The doors swing open to a full 270° and ensures full unobstructed access. Flush fitting, heavy duty door latches are fitted. The doors have bracing rods welded to the door perimeter to ensure rigidity and durability.