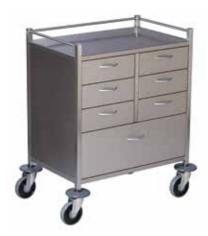

#### AX110-G1 Resuscitation Trolley

750 x 490 x 900mm Stainless construction Self-closing drawer runners 6 Half drawers – 125mm deep 1 Full width drawer – 250mm deep 125mmØ castors; 2 x braking

### AX078-G1 Multi Drawer Trolley

900 x 490 x 900 Stainless steel construction Self-closing drawer runners 4 Drawers – 100mm deep 2 Drawers – 150mm deep 125mmØ castors; 2 x braking

600 x 490 x 900mm Stainless construction Self-closing drawer runners 3 Drawers – 125mm deep 1 Drawer – 250mm deep 125mmØ castors; 2 x braking