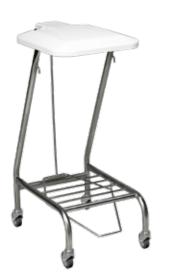

#### AX291

Single Linen Skip – Foot operated lid

380 x 540 x 850mm Stainless steel construction Foot operated PVC lid 75mmØ castors