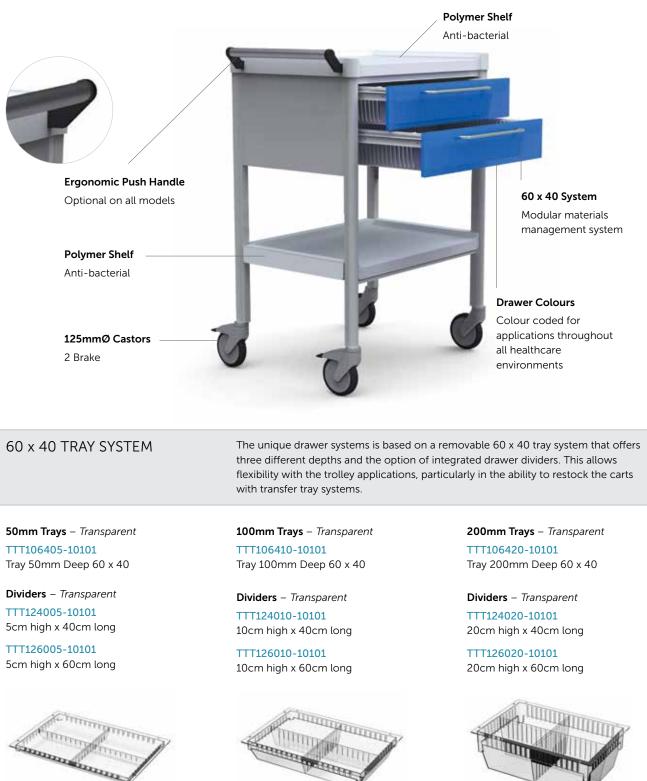

## Spectra Trolleys

The Spectra range is a trolley system that combines mobility and drawer flexibility into a lightweight colour coded package that has applications throughout all healthcare environments.

The shelves are one piece moulded polymer which are easy to clean and eliminates infection control issues due to the rounded internal mould design, whilst integrating a raised lip to three sides to prevent items falling off.

#### STANDARD FEATURES:

700 x 500 x 1000mm Work surface area 620 x 460mm 125mmØ castors Push handle optional on all models

### **1** Drawer Trolley

TTT106405-10101 1 x 100mm deep tray Dividers optional

### 2 Drawer Trolley

TTT106410-10101 2 x 100mm deep tray Dividers optional

### **Multi Drawer Trolley**

TTT106405-10101 1 x 50mm deep tray TTT106410-10101 2 x 100mm deep trays TTT106420-10101 2 x 200mm deep trays Dividers optional

Β.

C.

D.