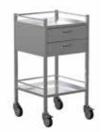

## Instrument Trolleys

Axis Health instrument trolley design methods are class leaders in providing high quality carts for the surgical and clinical environments.

With a focus on durability features such as double folded safety edges, under shelf bracing and castor mount inserts as standard. These ensure safety and stability at all times.

### Castors

100mm Precision bearing fork castors Soft grey rubber wheel, including 2 locking castors to the front

## Self-closing Drawer Runners

Full extension, easy glide ball bearing runners Automatic self-closing action

AX001-G1 Instrument Trolley 490 x 490 x 900mm 100mmØ castors; 2 x braking

AX003-G1 Instrument Trolley 600 x 490 x 900mm 100mmØ castors; 2 x braking