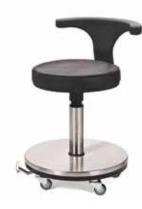

750 x 490mm Height range 740–1140mm Stainless steel construction Reinforced shelf 2 x 75mmØ castors Radiolucent top

AX260 Lithotomy Table – Adjustable Height

750 x 490mm 4 x 75mmØ castors

AX262 Surgeon Stool Hand Operated Height 530–710mm No backrest

AX265 Surgeon Stool Hand Operated Height 530–710mm Backrest

AX271 Saddle Stool Hand operated height adjustment Height range 530–730mm

AX267 Surgeon Stool Foot Operated Height 530–710mm No backrest

AX270 Surgeon Stool Foot Operated Height range 530–710 Backrest