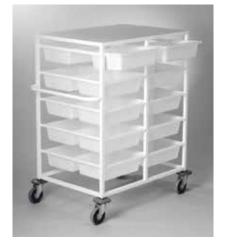

AX190SS Imprest Trolley 1270 x 630 x 1330mm Stainless Steel 4 Shelves Mesh sides and back Full bumper surround 200mmØ castors Available with 6 shelves

AX723 Personal Distribution Trolley

960 x 680 x 1310mm Powder coated frame 20 bays 20 individual tubs included Additional sizes available