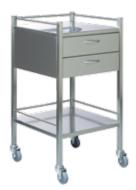

## Self-closing Drawer Runners

Full extension, easy glide ball bearing runners Automatic self-closing action

AX001-G1 Instrument Trolley 490 x 490 x 900mm 100mmØ castors; 2 x braking

AX003-G1 Instrument Trolley 600 x 490 x 900mm 100mmØ castors; 2 x braking

AX006-G1 Instrument Trolley 750 x 490 x 900mm 100mmØ castors; 2 x braking

AX033-G1 Instrument Trolley 490 x 490 x 900mm 100mmØ castors; 2 x braking

AX036 -G1 Instrument Trolley 600 x 490 x 900mm 100mmØ castors; 2 x braking