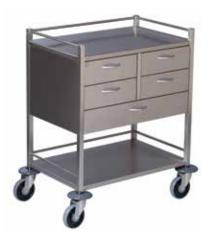

## Instrument Trolleys

Axis Health instrument trolley design methods are class leaders in providing high quality carts for the surgical and clinical environments.

With a focus on durability features such as double folded safety edges, under shelf bracing and castor mount inserts as standard. These ensure safety and stability at all times.

### Castors

100mm Precision bearing fork castors Soft grey rubber wheel, including 2 locking castors to the front

## Self-closing Drawer Runners

Full extension, easy glide ball bearing runners Automatic self-closing action

AX001-G1 Instrument Trolley 490 x 490 x 900mm 100mmØ castors; 2 x braking

AX003-G1 Instrument Trolley 600 x 490 x 900mm 100mmØ castors; 2 x braking