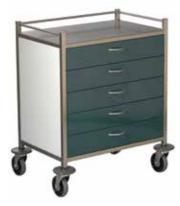

#### AX076-G1

Instrument Trolley 490 x 490 x 900mm Stainless steel construction Self-closing drawer runners 3 Drawers – 125mm deep 125mmØ castors; 2 x braking

| Other model | s available:                                |
|-------------|---------------------------------------------|
| AX077-G1    | 600 x 490 x 900mm<br>3 Drawers – 125mm deep |
| AX0780-G1   | 750 x 490 x 900mm<br>3 Drawers – 125mm deep |
| AX079-G1    | 900 x 490 x 900mm<br>3 Drawers – 125mm deep |

#### AX080-G1

Instrument Trolley 490 x 490 x 900mm Stainless steel construction Self-closing drawer runners 4 Drawers – 125mm deep 125mmØ castors; 2 x braking

Other models available:

| AX081-G1 | 600 x 490 x 900mm<br>4 Drawers – 125mm deep |
|----------|---------------------------------------------|
| AX082-G1 | 750 x 490 x 900mm<br>4 Drawers – 125mm deep |
| AX083-G1 | 900 x 490 x 900mm<br>4 Drawers – 125mm deep |