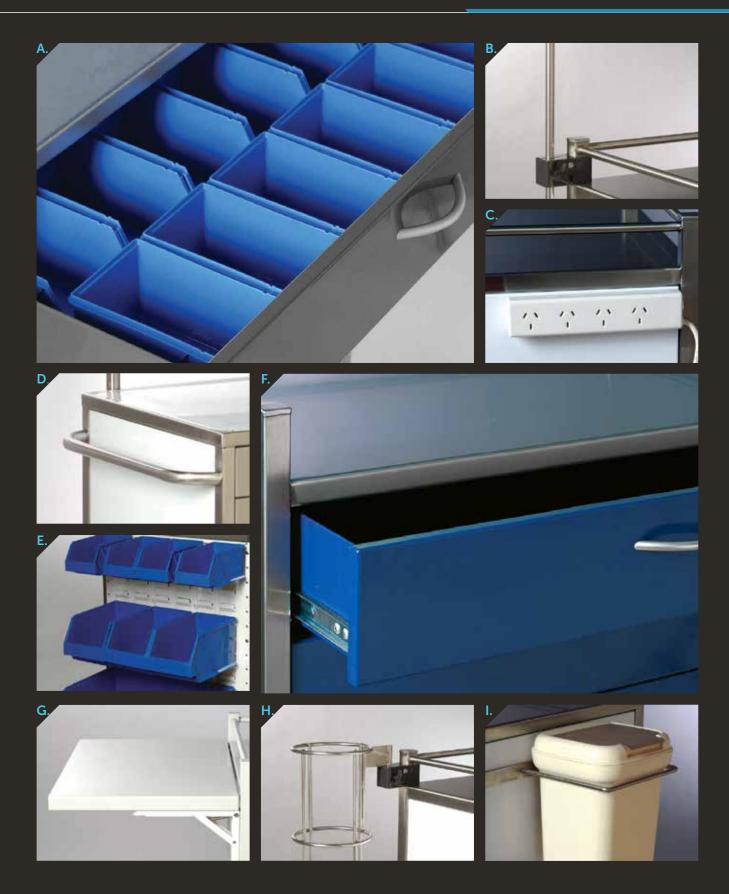

## TROLLEY ACCESSORIES

- A. AX120 Drawer insert containers 12 units / B. AX129 IV pole and clamp / C. AX135 4 x pin power board /
- D. AX738 Push handle to suit 400mm wide trolley / E. AX132 Storage panel 4 sml; 3 med; 1 lrg /
- F. AX143 Self closing drawer runner / G. AX126 Drop down work surface /
- H. AX123 Vertical oxygen bottle holder and clamp / I. AX142 Waste bin and bracket