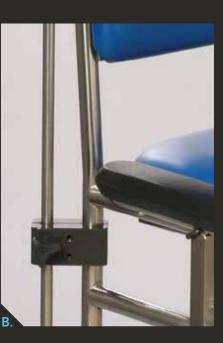

#### Shower Chair (pictured above)

The shower chair offers a three position drop down armrest, a non-slip retracting footrest fitted with an anti-tilt bracket and comes with a seamless, soft padded seat and backrest. The shower chair's slim line design is made of stainless steel and is fitted with water resistant precision bearing castors which offers excellent manoeuvrability.

#### Features

- Seat width 440mm
- Seamless padded seat and backrest
- Bed pan holder
- Padded arm rest
- Locking castors
- Stainless steel construction