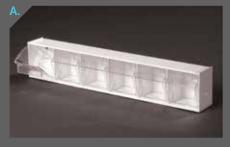

450mm Stainless steel construction Hi low function electrically operated by hand controller Battery back up for transportation Removable side rails and end rails 200mmØ castors / 3 brake / 1 steer

#### AX707

Mortuary / Concealment Trolley Cover To suit AX704





#### DOCUMENT HOLDERS

GM document holders offer a variety of configurations for the effective storage of files, binders and documents.

The range offers the following options:

- Landscape positioning
- Portrait positioning
- Multiple document holders
- Magnetic mounting option
- Clear or dark tinted options
- Unbreakable polycarbonate
   construction for some models
- A. AX9144 260 x 254 x 102mm
- **B. AX9142** 254 x 267 x 51mm
- **C. AX9140** 445 x 165 x 76mm
- **D. AX9136** 368 x 165 x 76mm
- E AX9146 375 x 178 x 102mm













#### TILT BINS

- Modular units with stackable design
- Manufactured using High Impact Polystyrene Plastic (HIPS)
- Transparent bins keep supplies visible
- Supplied with product bin labels for easy identification

|    | AX9122 | 6 Units |
|----|--------|---------|
|    | AX9124 | 5 Units |
| C. | AX9126 | 4 Units |
| D. | AX9128 | 3 Units |



# Maternity

The GM range of Maternity products provide for varying conditions of infants, including the ability to bathe. Our range features a twin bassinet which assists in the bonding of the newborns.

With Occupational Health and Safety issue being at the forefront we offer 2 types of variable height bassinets units that offer simple electrically controlled height adjustments with a convenient hand control. This ensures safe, secure han