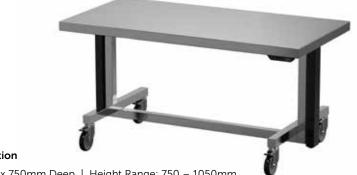

## AX0667 **CSSD** Workstation 1500mm Long x 750mm Deep | Height Range: 750 - 1050mm

### CSSD WORKSTATIONS

Our range of CSSD workstations and associated equipment are designed with flexibility in mind. A large range of accessories, options and sizes are available and allows the workstation to be configured to meet a multitude of applications, optimising work flow, room layout and departmental efficiency.

The simple push button electric height adjustment ensures that the optimum working height is achieved to ensure correct operator's posture, providing comfort, and minimising occupational health and safety issues.

Construction of all stainless steel, featuring a reinforced heavy duty top surface, ensures infection control issues are minimised. Stable base design ensures stability and provides clear access for operators legs and feet.

#### **Electric Height Controls**

Simple push button controls conveniently located at the corner of the workstation.

Dual column electric height adjustment. Standard height range 750-1050mm. The height range is 300mm.