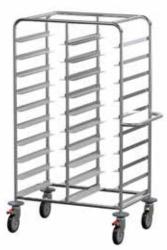

AX009-G1 Instrument Trolley 900 x 490 x 900mm 100mmØ castors; 2 x braking

Other models available:

AX015-G1 AX018-G1

1000 x 600 x 900mm 1200 x 600 x 900mm

Instrument Trolley 900 x 490 x 900mm 100mmØ castors; 2 x braking

 Other models available:

 AX048-G1
 1000 x 600 x 900mm

 AX051-G1
 1200 x 600 x 900mm

AX063-G1 Instrument Trolley 900 x 490 x 900mm Self-closing drawer runners

100mmØ castors; 2 x braking

AX075-G1 Instrument Trolley 900 x 490 x 900mm Self-closing drawer runners 100mm@ castors; 2 x braking