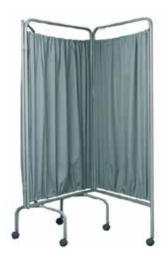

#### Privacy Screen 2 fold

Panel size 900 x 1400mm Unfolded 1800 x 1700mm Powder coated frame Includes curtains

AX423CURT Replacement curtain 2 fold