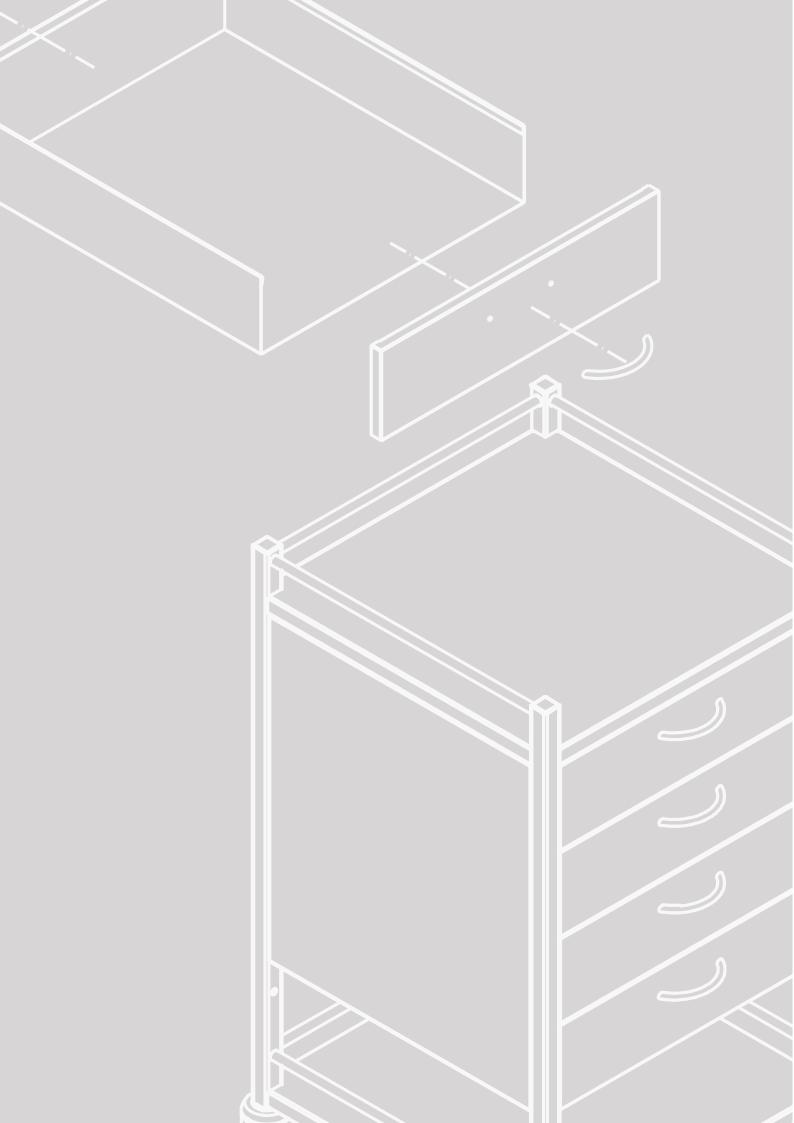

## Instrument Trolleys

Axis Health instrument trolley design methods are class leaders in providing high quality carts for the surgical and clinical environments.

With a focus on durability features such as double folded safety edges, under shelf bracing and castor mount inserts as standard. These ensure safety and stability at all times.

## Self-closing Drawer Runners

Full extension, easy glide ball bearing runners Automatic self-closing action

AX001-G1 Instrument Trolley 490 x 490 x 900mm 100mmØ castors; 2 x braking

AX003-G1 Instrument Trolley 600 x 490 x 900mm 100mmØ castors; 2 x braking