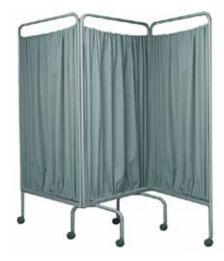

#### AX411

Privacy Screen 3 fold

Panel size 900 x 1400mm Unfolded 2700 x 1700mm Powder coated frame Includes curtains

#### AX414CURT

Replacement curtain 3 fold

AX265 Surgeon Stool Hand Operated Height 530–710mm Backrest

AX2711 Saddle Stool Hand operated height adjustment Height range 530–730mm