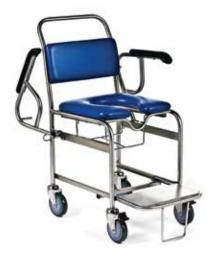

#### Shower Chair (pictured above)

The shower chair offers a three position drop down armrest, a non-slip retracting footrest fitted with an anti-tilt bracket and comes with a seamless, soft padded seat and backrest. The shower chair's slim line design is made of stainless steel and is fitted with water resistant precision bearing castors which offers excellent manoeuvrability.

#### Features

- Seat width 440mm
- Seamless padded seat and backrest
- Bed pan holder
- Padded arm rest
- Locking castors
- Stainless steel construction

#### Options

- Oxygen cylinder holder and clamp
- IV pole and clamp
- Hinged seat
- Safety arms wrap around

AX433 Shower Chair Seat width 600mm Drop arms Weight capacity 175kg