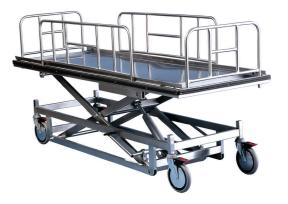

#### Mortuary Lifter Trolley

Size 2300mm x 750mm

The Rapini Mortuary Lifter Trolleys are designed for the movement of cadavers to and from the mortuary unit for placement or viewing. Made from all stainless steel with battery electric lift. Height varies from 450mm to 1500mm. Mortuary trolleys are designed for easy movement and work in conjunction with the Mortuary Refrigeration and Freezers.

#### R7100 Mortuary Lifter Trolley - 225kg SWL

225kg capacity model

#### R7200 Mortuary Lifter Trolley - 300kg SWL

300kg capacity model