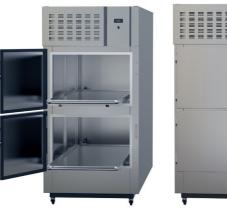

# SINGLE BERTH

|                       | Refrigerator                             | Freezer                                  |
|-----------------------|------------------------------------------|------------------------------------------|
| Model                 | NMR1                                     | NMF1                                     |
| Dimensions            | 860 x 2500 x 1265<br>(Including castors) | 910 x 2550 x 1315<br>(Including castors) |
| Temperature range     | 2° to 4°C                                | -18° to -22°C                            |
| Body capacity         | 1                                        |                                          |
| Height to load points | 470mm                                    |                                          |

# DOUBLE BERTH

| Refrigerator                             | Freezer                                                        |
|------------------------------------------|----------------------------------------------------------------|
| NMR2                                     | NMF2                                                           |
| 860 x 2500 x 1840<br>(including castors) | 910 x 2550 x 1315<br>(Including castors)                       |
| 2° to 4°C                                | -18° to -22°C                                                  |
| 2                                        |                                                                |
| 470/1130mm                               |                                                                |
|                                          | NMR2   860 x 2500 x 1840   (including castors)   2° to 4°C   2 |