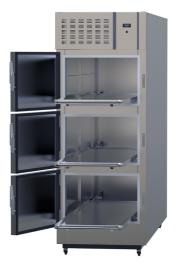

# TRIPLE BERTH

|                       | Refrigerator                             | Freezer                                  |
|-----------------------|------------------------------------------|------------------------------------------|
| Model                 | NMR3                                     | NMF3                                     |
| Dimensions            | 860 x 2500 x 2325<br>(including castors) | 910 x 2550 x 2375<br>(Including castors) |
| Temperature range     | 2° to 4°C                                | -18° to -22°C                            |
| Body capacity         | 3                                        |                                          |
| Height to load points | 470/1005/1540mm                          |                                          |