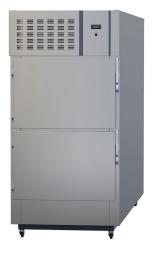

# TRIPLE BERTH

|                       | Refrigerator                             | Freezer                                  |
|-----------------------|------------------------------------------|------------------------------------------|
| Model                 | NMR3                                     | NMF3                                     |
| Dimensions            | 860 x 2500 x 2325<br>(including castors) | 910 x 2550 x 2375<br>(Including castors) |
| Temperature range     | 2° to 4°C                                | -18° to -22°C                            |
| Body capacity         | 3                                        |                                          |
| Height to load points | 470/1005/1540mm                          |                                          |

# **Refrigerator & Freezer Features:**

- Easy glide out stainless steel stretchers on polypropylene glide rollers
- Digital display with built-in alarms Audio and visual with reactivation alarm and mute function
- Facility for remote alarm connection
- Interior lighting
- Top mounted refrigeration system (R134a) that requires no installation
- Stainless steel interior and exterior

#### **Refrigeration and Freezing Systems**

The systems are built in above the top door of the cabinet thus requiring no installation. They are fan forced with auto defrost and water disposal. Temperature for the refrigerators are adjustable between 2°C and 4°C; Freezers are adjustable between -18° and -22°C.