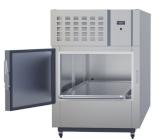

# Mortuary Equipment

The Axis Health mortuary refrigeration and freezer ranges are designed and manufactured in Australia. It offers the advantages of modern frost free refrigeration and automatic temperature control.

# **Refrigerator & Freezer Features:**

- Easy glide out stainless steel stretchers on polypropylene glide rollers
- Digital display with built-in alarms Audio and visual with reactivation alarm and mute function
- Facility for remote alarm connection
- Interior lighting
- Top mounted refrigeration system (R134a) that requires no installation
- Stainless steel interior and exterior

#### **Refrigeration and Freezing Systems**

The systems are built in above the top door of the cabinet thus requiring no installation. They are fan forced with auto defrost and water disposal. Temperature for the refrigerators are adjustable between 2°C and 4°C; Freezers are adjustable between -18° and -22°C.