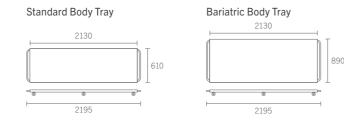

# Body Trays

Body trays are inclusive with mortuary refrigerators and are manufactured from 304 grade stainless steel. Construction is a tubular frame with integrated handles at both ends. The tray section is stainless steel sheet fully welded to the frame. The tray has rollers attached to ensure ease of use for the refrigerator or trolley system.

# BARIATRIC

|                       | Single Berth                              | Double Berth                              |
|-----------------------|-------------------------------------------|-------------------------------------------|
| Model                 | NMRB1                                     | NMRB2                                     |
| Dimensions            | 1140 x 2500 x 1370<br>(including castors) | 1140 x 2500 x 2010<br>(Including castors) |
| Body capacity         | 1                                         | 2                                         |
| Height to load points | 470mm                                     | 470/1130mm                                |
| Temperature range     | 2° to 4°C                                 |                                           |