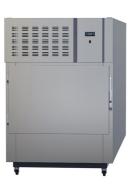

# SINGLE BERTH

|                       | Refrigerator                             | Freezer                                  |
|-----------------------|------------------------------------------|------------------------------------------|
| Model                 | NMR1                                     | NMF1                                     |
| Dimensions            | 860 x 2500 x 1265<br>(Including castors) | 910 x 2550 x 1315<br>(Including castors) |
| Temperature range     | 2° to 4°C                                | -18° to -22°C                            |
| Body capacity         | 1                                        |                                          |
| Height to load points | 470mm                                    |                                          |

# **Refrigerator & Freezer Features:**

- Easy glide out stainless steel stretchers on polypropylene glide rollers
- Digital display with built-in alarms Audio and visual with reactivation alarm and mute function
- Facility for remote alarm connection
- Interior lighting
- Top mounted refrigeration system (R134a) that requires no installation
- Stainless steel interior and exterior

#### **Refrigeration and Freezing Systems**

The systems are built in above the top door of the cabinet thus requiring no installation. They are fan forced with auto defrost and water disposal. Temperature for the refrigerators are adjustable between 2°C and 4°C; Freezers are adjustable between -18° and -22°C.