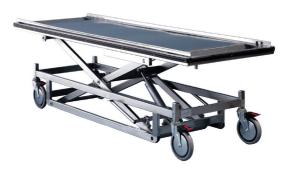

#### Mortuary Lifter Trolley

Size 2300mm x 750mm

The Rapini Mortuary Lifter Trolleys are designed for the movement of cadavers to and from the mortuary unit for placement or viewing. Made from all stainless steel with battery electric lift. Height varies from 450mm to 1500mm. Mortuary trolleys are designed for easy movement and work in conjunction with the Mortuary Refrigeration and Freezers.

#### R7100 Mortuary Lifter Trolley - 225kg SWL

225kg capacity model

#### R7200 Mortuary Lifter Trolley - 300kg SWL

300kg capacity model